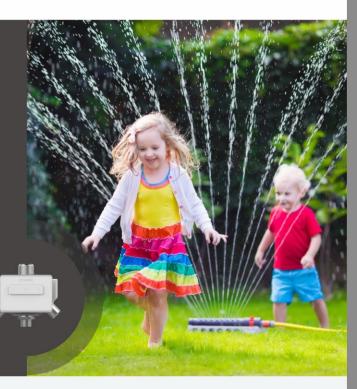

## Smart Irrigation **System**

Control your watering, save on bills

> P 6 9 www.zmodo.com

## **Smart Irrigation System**

Control your watering, save on bills

### Water your lawn automatically and never worry about withered grass again

Set automated watering schedules from the app and control the dates, times, frequency, and duration of sprinkling for your lawn.