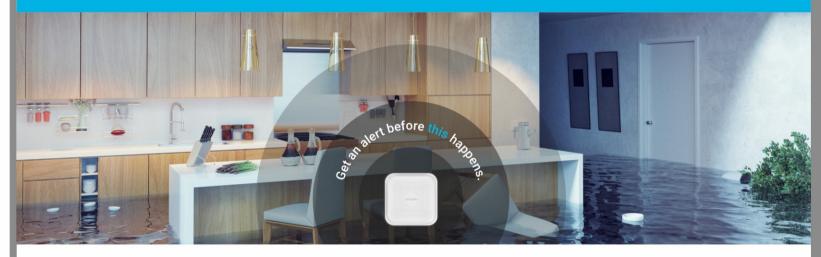

## **Basement** Monitoring **System**

Discover the disaster before it happens

## **Basement Monitoring System**

Smart sensors to alert you instantly when something is wrong

#### Prevent flooding

The Basement Protection System monitors the water level in your basement and warns you if flooding occurs, so that you can act quickly.